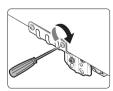

STEP 8

LOOSELY assemble rear brackets to the back of the dryer using two (2) Screws- Phillips Pan Head (6006-001174) for each rear bracket as shown above.

STEP 9

included with this kit. Tighten screws on the drver side of the rear bracket