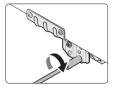

#### DO NOT TIGHTEN SCREWS COMPLETELY

STEP 5-1 LOOSELY assemble the Rear Brackets (DC61-04160A) to the washer as shown below. Use two (2) Screws-Hex Head (6002-001431) with washers (DC60-00044A) in each washing machine Top Cover tail, per bracket.

\* Before installing the rear bracket, loosen two screws (Screw-Hex) on the Cover Top that is secured to the frame.