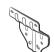

STEP 4 Bottom view of the dryer after assembling the Stacking Support Guides to the dryer base.

\* Use a stacking-kit compatible with the purchased model.