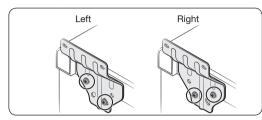

# 5-2) DC61-04955A: WF5\*R\*\*. WF4\*R\*\*

DO NOT TIGHTEN SCREWS COMPLETELY

STEP 5-2 LOOSELY assemble the Rear Brackets (DC61-04955A) to the washer as shown below. Use two (2) Screws-Hex Head (6002-001431) with washers (DC60-00044A) in each washing machine Top Cover tail, per bracket.

\* Before installing the rear bracket, loosen two screws (Screw-Hex) on the Cover Top that is secured to the frame.