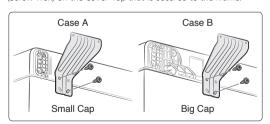

#### WF56H\*\*

STEP 5-3 Loosely assemble the Rear Bracket (DC61-03846A) to the washer as shown above in either case A or Case B, Use (2) Screws-Hex Head (6009-001476) with washers (DC60-00044A) to the each hole of Cover Top and Frame.

\* Case A only: Before installing the rear bracket, loosen two screws (Screw-Hex) on the Cover Top that is secured to the frame.