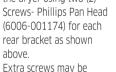

STEP 8

LOOSELY assemble rear brackets to the back of the dryer using two (2) Screws- Phillips Pan Head (6006-001174) for each rear bracket as shown above.

STEP 9

included with this kit. Tighten screws on the drver side of the rear bracket

**WARNING**: Additional gas hook-up components are required for gas dryer.

STEP 10

Tighten screws on the washer side of the rear bracket.

\* DO NOT REVERSE THE ORDER OF STEPS 9 & 10.

**STEP 11** Stacked Unit is now ready to be installed. Refer to detailed installation instructions packed with