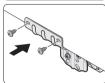

# 5-2) DC61-04955A: WF5\*R\*\*. WF4\*R\*\*

DO NOT TIGHTEN SCREWS COMPLETELY

STEP 5-2 LOOSELY assemble the Rear Brackets (DC61-04955A) to the washer as shown below. Use two (2) Screws-Hex Head (6002-001431) with washers (DC60-00044A) in each washing machine Top Cover tail, per bracket.

\* Before installing the rear bracket, loosen two screws (Screw-Hex) on the Cover Top that is secured to the frame.