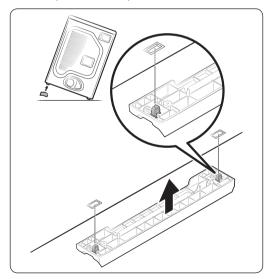

### Dryer

- STEP 1 Have two persons place the dryer on a non-slippery floor. Then, have one person tilt the dryer to the side.

  Do not lay the dryer down. The dryer may be scratched.
- STEP 2-1 SKK-7\*, SKK-8\*: Check if the legs are tightened up, and then insert the stacking support guides in the rectangular holes of the dryer's base until you hear a clicking sound. You don't need to remove the legs.
- STEP 2-2 SKK-BB: Disassemble legs, and Snap the stacking support guides into the rectangular holes in the dryer base and secure each with two(2) screws Phillips-pan head (6006-001174)
- **STEP 3** Repeat the same step above on the other side.

STEP 4 Bottom view of the dryer after assembling the Stacking Support Guides to the dryer base.

\* Use a stacking-kit compatible with the purchased model.