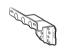

### Stacking kit components

Stacking Support Guides (2) SKK-7\*. SKK-8\* - DC61-04159A Rear Bracket (2) (WF5\*K\*\*, WF4\*H\*\*. SKK-7\*. SKK-8\* - DC61-04160A WF4\*K\*\*. WF4\*M\*\*. WF4\*N\*\*. WF18H\*\*. WF20H\*\*, WF20M\*\*, WF22H\*\*, WF22K\*\*, WF15K\*\*, WF16J65\*\*) Rear Bracket (2) (WF5\*R\*\*, WF4\*R\*\*) SKK-7\*. SKK-8\* - DC61-04955A Stacking Support Guides (2) SKK-BB - DC61-01480B SKK-BB - DC61-03846A Rear Bracket (2) (WF56H\*\*) Screws-Hex Head (4) SKK-BB - 6009-001476 SKK-7\*, SKK-8\* - 6002-001431 - 6006-001174 Screws Phillips-Pan Head (8) Washer (4) - DC60-00044A

Screw-Hex Head SKK-BB (M5, L10) SKK-7\*. SKK-8\* (M5. L16)

Screw Phillips-Pan Head (M4, L12)

Washer (ID5, OD10)

Stacking Support Guide

SAMSUNG