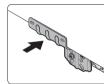

### Washer (Stacking kit: SKK-7\*, SKK-8\*, for 27" models)

**CAUTION**: You need to use the proper rear bracket depending on your washer model. (There are 2 different rear brackets: DC61-04160A, DC61-04955A)

#### DO NOT TIGHTEN SCREWS COMPLETELY

STEP 5-1 LOOSELY assemble the Rear Brackets (DC61-04160A) to the washer as shown below. Use two (2) Screws-Hex Head (6002-001431) with washers (DC60-00044A) in each washing machine Top Cover tail, per bracket.

\* Before installing the rear bracket, loosen two screws (Screw-Hex) on the Cover Top that is secured to the frame.