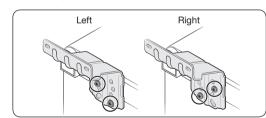

#### 5-1) DC61-04160A:

WF5\*K\*\*, WF4\*H\*\*, WF4\*K\*\*, WF4\*M\*\*, WF4\*N\*\*, WF18H\*\*, WF20H\*\*, WF20M\*\*, WF22H\*\*, WF22K\*\*, WF15K\*\*, WF16J65\*\*

#### DO NOT TIGHTEN SCREWS COMPLETELY

STEP 5-1 LOOSELY assemble the Rear Brackets (DC61-04160A) to the washer as shown below. Use two (2) Screws-Hex Head (6002-001431) with washers (DC60-00044A) in each washing machine Top Cover tail, per bracket.

\* Before installing the rear bracket, loosen two screws (Screw-Hex) on the Cover Top that is secured to the frame.