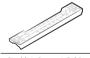

### Stacking kit components

Stacking Support Guides (2) SKK-7\*. SKK-8\* - DC61-04159A Rear Bracket (2) (WF5\*K\*\*, WF4\*H\*\*. SKK-7\*. SKK-8\* - DC61-04160A WF4\*K\*\*. WF4\*M\*\*. WF4\*N\*\*. WF18H\*\*. WF20H\*\*, WF20M\*\*, WF22H\*\*, WF22K\*\*, WF15K\*\*, WF16J65\*\*) Rear Bracket (2) (WF5\*R\*\*, WF4\*R\*\*) SKK-7\*. SKK-8\* - DC61-04955A Stacking Support Guides (2) SKK-BB - DC61-01480B SKK-BB - DC61-03846A Rear Bracket (2) (WF56H\*\*) Screws-Hex Head (4) SKK-BB - 6009-001476 SKK-7\*, SKK-8\* - 6002-001431 - 6006-001174 Screws Phillips-Pan Head (8) Washer (4) - DC60-00044A

Screw-Hex Head SKK-BB (M5, L10) SKK-7\*. SKK-8\* (M5. L16)

Screw Phillips-Pan Head (M4, L12)

Washer (ID5, OD10)

Stacking Support Guide

SAMSUNG