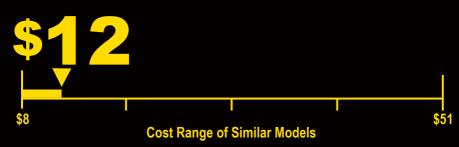

97 kWh

**Estimated Yearly Electricity Use** 

**\$10** 

Estimated Yearly Energy Cost (when used with a natural gas water heater)

- Your cost will depend on your utility rates and use.
- Cost range based only on standard capacity models.
- Estimated energy cost based on six wash loads a week and a national average electricity cost of 12 cents per kWh and natural gas cost of \$1.09 per therm.